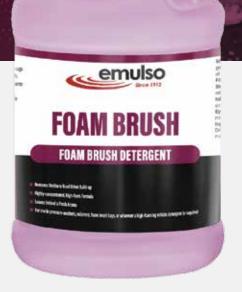

# FOAM BRUSH Foam Brush Detergent

For use in pressure washers, rollovers, foam brush bays, or wherever a high-foaming vehicle detergent is needed. When used as directed, safe for use on clear coat finishes.

- Removes Stubborn Road Grime Build-up
- Highly-concentrated, High-foam Formula
- · Leaves Behind a Fresh Aroma

### **TECHNICAL DETAILS**

| SIZE<br>1 GL | PACKAGING<br>4/1 GL CASE | LIQUID COLOR<br>PINK |
|--------------|--------------------------|----------------------|
| 5 GL         | PAIL                     | PINK                 |
| 55 GL        | DRUM                     | PINK                 |